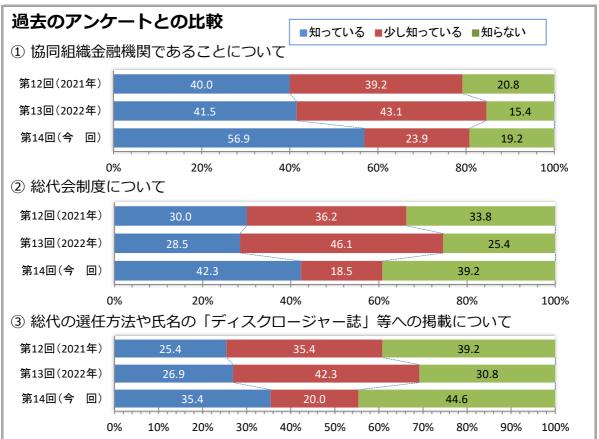

### 4. 信用金庫の組織や総代会制度について

信用金庫は会員の出資による協同組織金融機関であり、最高意思決定機関として総 代会が組織されております。

過去に行ったアンケートと比較し、「信用金庫が協同組織金融機関であること」、「総代会制度について」、「総代の選任方法等をディスクロージャー誌等に掲載していること」の全ての項目について、「知っている」と答えた方の割合が増加したものの、「知らない」と答えた方の割合も増加する結果となりました。

引き続き、ディスクロージャー誌の内容を見直すなど、総代会制度や総代の選任方法等についてよりわかりやすく会員の皆様にお伝えできるよう努めてまいります。