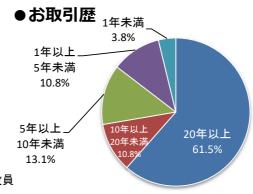

### ご回答者様について

男性:90人 女性:40人

20代:6人 30代:17人 40代:16人 50代:35人 60代:28人 70歳以上:28人

会社員:34人 公務員:8人 法人(会社)の役員:28人 自営業:33人 専業主婦(夫):7人 パート・アルバー介:5人 無職・学生:11人 その他:4人

20年以上:80人 10年以上20年未満:14人 5年以上10年未満:17人 1年以上5年未満:14人 1年未満:5人