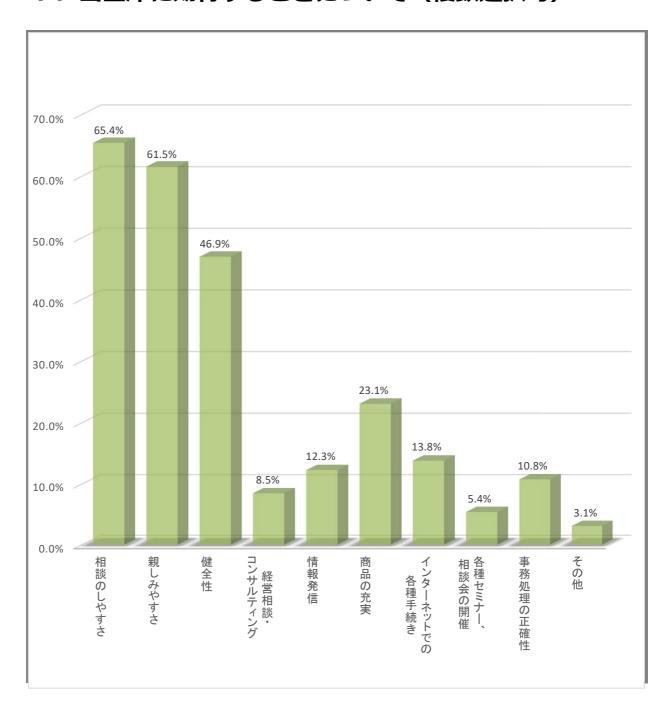

### 7. 当金庫に期待することについて(複数選択可)

当金庫に期待することについて、6割を超える会員の皆様から「相談のしやすさ」、「親しみやすさ」が求められている結果となりました。

今後も、お気軽に何でも相談いただけるよう、お客様に寄り添った親切な応対を徹底するとともに、地域に密着した金融機関としてご利用いただけるよう努めてまいります。