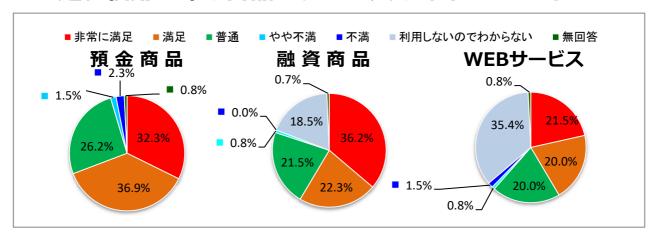

### 3. 遠軽信用金庫の商品・サービスの印象について

「預金商品」については、6割以上「融資商品」については、7割以上のご利用いただいている方(「利用していないのでわからない」と答えた方又は無回答の方を除いた回答者)の会員の皆様から「非常に満足」、「満足」とのご回答をいただきました。引き続き、魅力のある商品の開発に努めてまいります。