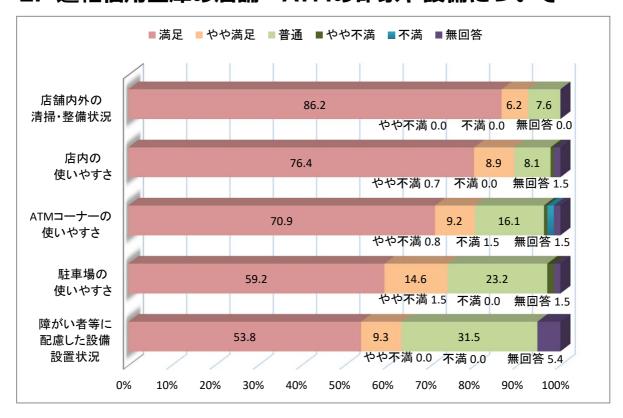

### 2. 遠軽信用金庫の店舗・ATMの印象や設備について

「店舗内外の清掃・整備状況」については9割以上、「店内の使いやすさ」「ATMコーナーの使いやすさ」については8割以上、「駐車場の使いやすさ」については7割以上、「障がい者等に配慮した設備設置状況」については6割以上の会員の皆様から「満足」、「やや満足」の声を頂戴することができました。引き続き、改善に向け検討を続けてまいります。