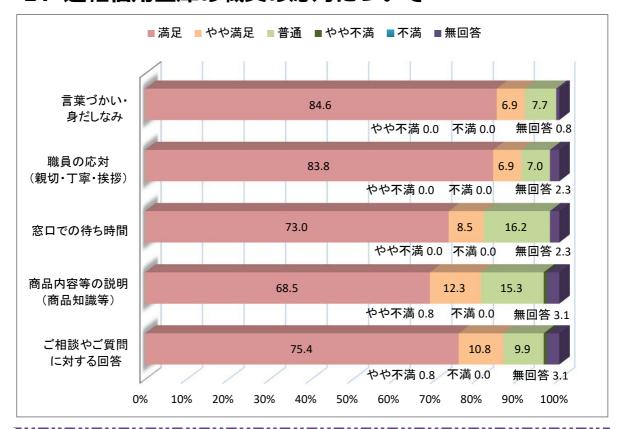

### 1. 遠軽信用金庫の職員の応対について

職員の応対に関する5項目すべてにおいて、8割以上の会員の皆様から「満足」、「や や満足」の声を頂戴することができました。

しかしながら、「窓口での待ち時間」、「商品内容等の説明(商品知識等)」については、他の項目よりも若干評価が低くなっていることから、更に職員教育を充実させ、執務能力と知識の向上に努めてまいります。