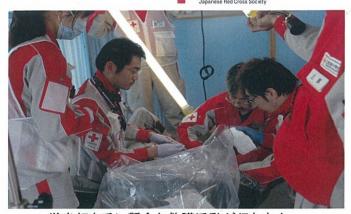

### 日本赤十字社東京都支部など救護活動の状況

東京都支部から石巻赤十字病院への物資輸送

緊急対応ユニットdERUの設営

日本赤十字社 東京都支部

蛍光灯を手に懸命な救護活動が行われた

緊急対応ユニットdERU 展開後は救護所として機能する

義援金のご協力ありがとうございます。 義援金は全額を現地にお送りします。