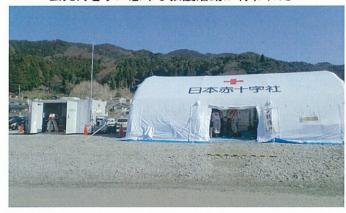

### 日本赤十字社東京都支部など救護活動の状況

東京都支部から石巻赤十字病院への物資輸送

緊急対応ユニットdERUの設営

日本赤十字社 東京都支部

蛍光灯を手に懸命な救護活動が行われた

緊急対応ユニットdERU 展開後は救護所として機能する

義援金のご協力ありがとうございます。 義援金は全額を現地にお送りします。