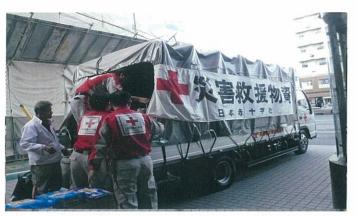

### 日本赤十字社東京都支部など救護活動の状況

東京都支部から石巻赤十字病院への物資輸送

緊急対応ユニットdERUの設営

日本赤十字社 東京都支部

蛍光灯を手に懸命な救護活動が行われた

緊急対応ユニットdERU 展開後は救護所として機能する

義援金のご協力ありがとうございます。 義援金は全額を現地にお送りします。