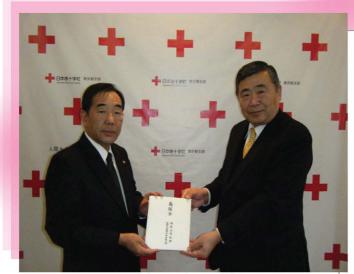

## 目本赤十字社《赣援金

第37回 買物ツアーの参加者979名からお預かりしたお一人様300円の義援金と、当金庫からその同額を合わせて、587,400円を東日本大震災の復興支援のために平成24年2月13日に日本赤十字社へ義援金として寄付いたしました。

※写真 日本赤十字社 東京都支部 事務局長 後藤様と中郡専務