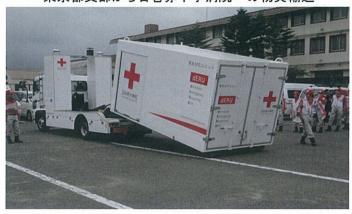

### 日本赤十字社東京都支部など救護活動の状況

東京都支部から石巻赤十字病院への物資輸送

緊急対応ユニットdERUの設営

日本赤十字社 東京都支部

蛍光灯を手に懸命な救護活動が行われた

緊急対応ユニットdERU 展開後は救護所として機能する

義援金のご協力ありがとうございます。 義援金は全額を現地にお送りします。