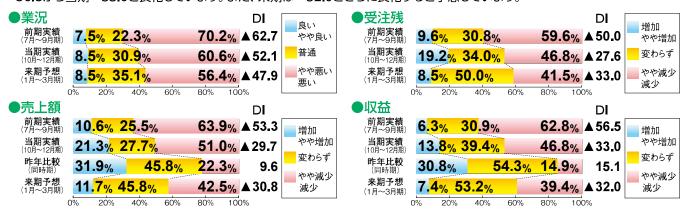

#### ○業況

全業種の当期 (10~12月) の業況判断DIは▲40.5で、前期 (7~9月) の▲53.2と比べて12.7ポイント良化しています。来期 (1~3月) については▲44.0と悪化すると予想しています。

(業種別では、前期と比べ小売業、建設業以外の業種が良化の業況でした。)

#### ○売上

売上額判断DIは、前期▲41.7から当期▲23.1と18.6ポイント良化しています。来期は▲28.1と悪化すると予想しています。

#### ○収益

収益判断DIは、前期▲42.0から当期▲23.3と18.7ポイント良化しています。来期は▲27.8と悪化すると予想しています。

#### 業況・売上・受注・収益

製造業の当期 (10~12月) の業況判断Dは▲52.1で、前期 (7~9月) の▲62.7と比べて10.6ポイント良化しています。来期 (1~ 3月) は▲479とさらに良化すると予想しています。

売上額判断DIは、前期▲53.3から当期▲29.7と23.6ポイント良化しています。 来期は▲30.8と悪化すると予想しています。 受注 残判断DIは、前期▲50.0から当期▲27.6と良化しています。来期は▲33.0と悪化すると予想しています。収益判断DIは、前期 ▲56.5から当期▲33.0と良化しています。また、来期は▲32.0とさらに良化すると予想しています。

#### 業況・売上・収益

卸売業の当期 (10~12月) の業況判断DIは▲30.0で、前期 (7~9月) の▲58.3と比べて28.3ポイント良化しています。来期 (1~ 3月) は▲38.3と悪化すると予想しています。

売上額判断DIは、前期▲69.9から当期▲18.4と良化しています。来期は▲26.6と悪化すると予想しています。 収益判断DIは、前 期▲63.3から当期▲18.4と良化しています。来期は▲23.3と悪化すると予想しています。

#### 業況・売上・収益

小売業の当期 (10~12月) の業況判断Dは▲67.8で、前期 (7~9月) の▲62.7と比べて5.1ポイント悪化しています。来期 (1~3 月) は▲67.8と横ばいと予想しています。

売上額判断DIは、前期▲42.3から当期▲32.2と良化しています。来期は▲49.2と悪化すると予想しています。収益判断DIは、前 期▲38.9から当期▲30.5と良化しています。また、来期は▲47.5と悪化すると予想しています。

#### 業況・売上・収益

サービス業の当期 (10~12月) の業況判断DIは▲44.0で、前期 (7~9月) の▲59.3と比べて15.3ポイント良化しています。来期 (1~3月) は▲49.2と悪化すると予想しています。

売上額判断DIは、前期▲33.9から当期▲18.7と良化しています。来期は▲28.8と悪化すると予想しています。収益判断DIは、前期▲33.9から当期▲15.3と良化しています。来期は▲25.4と悪化すると予想しています。