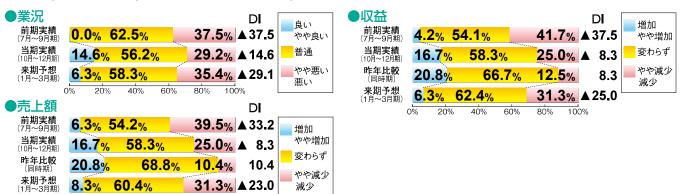

### 業況・売上・収益

不動産業の当期 (10~12月) の業況判断DIは▲14.6で、前期 (7~9月) の▲37.5と比べて22.9ポイント良化しています。来期 (1~3月) は▲29.1と悪化すると予想しています。

売上額判断DIは、前期▲33.2から当期▲8.3と良化しています。来期は▲23.0と悪化すると予想しています。収益判断DIについては、前期▲37.5から当期▲8.3と良化しています。来期は▲25.0と悪化すると予想しています。