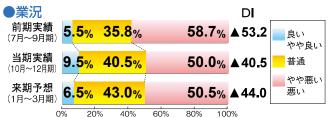

#### ○業況

全業種の当期 (10~12月) の業況判断DIは▲40.5で、前期 (7~9月) の▲53.2と比べて12.7ポイント良化しています。来期 (1~3月) については▲44.0と悪化すると予想しています。

(業種別では、前期と比べ小売業、建設業以外の業種が良化の業況でした。)