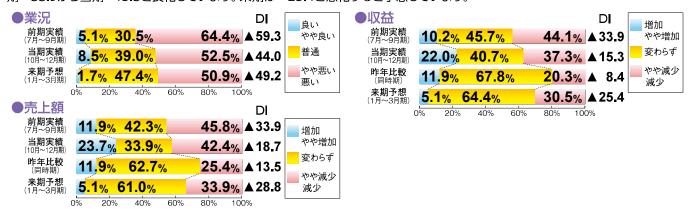

#### ○業況

全業種の当期 (10~12月) の業況判断DIは▲40.5で、前期 (7~9月) の▲53.2と比べて12.7ポイント良化しています。来期 (1~3月) については▲44.0と悪化すると予想しています。

(業種別では、前期と比べ小売業、建設業以外の業種が良化の業況でした。)

#### ○売上

売上額判断DIは、前期▲41.7から当期▲23.1と18.6ポイント良化しています。来期は▲28.1と悪化すると予想しています。

#### ○収益

収益判断DIは、前期▲42.0から当期▲23.3と18.7ポイント良化しています。来期は▲27.8と悪化すると予想しています。