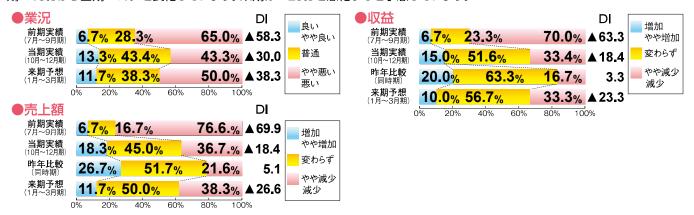

#### 業況・売上・受注・収益

製造業の当期 (10~12月) の業況判断Dは▲52.1で、前期 (7~9月) の▲62.7と比べて10.6ポイント良化しています。来期 (1~ 3月) は▲479とさらに良化すると予想しています。

売上額判断DIは、前期▲53.3から当期▲29.7と23.6ポイント良化しています。 来期は▲30.8と悪化すると予想しています。 受注 残判断DIは、前期▲50.0から当期▲27.6と良化しています。来期は▲33.0と悪化すると予想しています。収益判断DIは、前期 ▲56.5から当期▲33.0と良化しています。また、来期は▲32.0とさらに良化すると予想しています。

#### 業況・売上・収益

卸売業の当期 (10~12月) の業況判断DIは▲30.0で、前期 (7~9月) の▲58.3と比べて28.3ポイント良化しています。来期 (1~ 3月) は▲38.3と悪化すると予想しています。

売上額判断DIは、前期▲69.9から当期▲18.4と良化しています。来期は▲26.6と悪化すると予想しています。 収益判断DIは、前 期▲63.3から当期▲18.4と良化しています。来期は▲23.3と悪化すると予想しています。

#### 業況・売上・収益

小売業の当期 (10~12月) の業況判断Dは▲67.8で、前期 (7~9月) の▲62.7と比べて5.1ポイント悪化しています。来期 (1~3 月) は▲67.8と横ばいと予想しています。

売上額判断DIは、前期▲42.3から当期▲32.2と良化しています。来期は▲49.2と悪化すると予想しています。収益判断DIは、前 期▲38.9から当期▲30.5と良化しています。また、来期は▲47.5と悪化すると予想しています。

#### 業況・売上・収益

サービス業の当期 (10~12月) の業況判断DIは▲44.0で、前期 (7~9月) の▲59.3と比べて15.3ポイント良化しています。来期 (1~3月) は▲49.2と悪化すると予想しています。

売上額判断DIは、前期▲33.9から当期▲18.7と良化しています。来期は▲28.8と悪化すると予想しています。収益判断DIは、前期▲33.9から当期▲15.3と良化しています。来期は▲25.4と悪化すると予想しています。

#### 業況・売上・受注・収益

建設業の当期 (10~12月) の業況判断DIは▲36.2で、前期 (7~9月) の▲36.2と横ばいとなっています。来期 (1~3月) は▲31.2と良化すると予想しています。

売上額判断DIは、前期▲28.6から当期▲26.3と良化しています。来期は▲13.8とさらに良化すると予想しています。受注残判断 DIは、前期▲24.9から当期▲18.8と良化しています。来期は▲9.9とさらに良化すると予想しています。収益判断DIは、前期 ▲33.8から当期▲23.7と良化しています。また、来期は▲16.2とさらに良化すると予想しています。