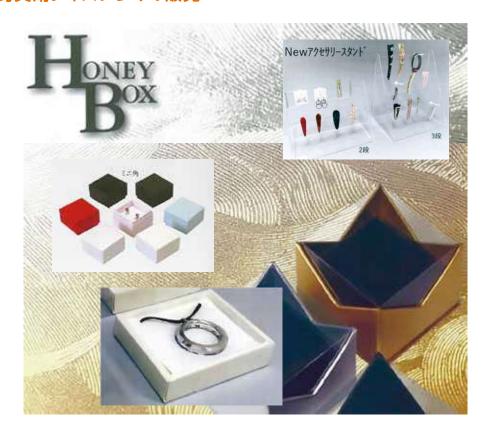

# 有限会社 ハニーボックス (東本郷支店)

## ◆装身具用小袋・小箱・装身具用ディスプレイの販売

住所:川口市本蓮 1-7-21 TEL: 048-282-8896

URL: http://www.honeybox.

co.jp/

事業内容: 装身具収納袋等製造

当社は、アクセサリー用の収納小箱や小袋、店頭展示用スタンドを製造・販売しております。全てオーダーメイドにて対応も可能、種類も豊富でデザインも個性的であります。製品、技術力に定評があり、設計から販売・施工まで当社正社員による作業を徹底しており、手際の良さや技術に対し、取引先からの信頼を頂いております。