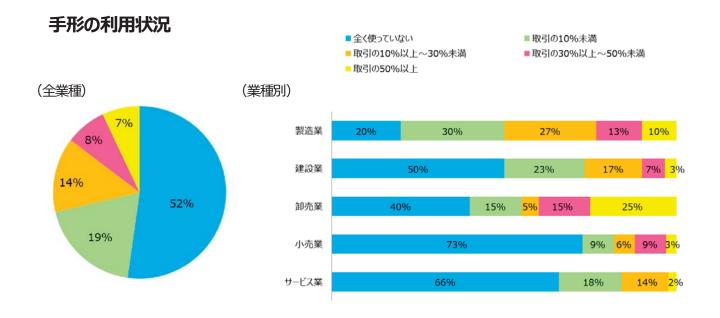

## 特別調査 ③

貴社では、企業間での資金決済の際、手形をどの程度利用していますか。また、でんさい(電子記録債 権)をどの程度利用していますか。手形・でんさいについてそれぞれ1つお答えください?

### 《調査結果》

手形の利用状況につきましては、"取引の50%以上"が7%、"取引の30%以上~50%未満"が8%という回 答がある一方で、"全く使っていない"が52%と最も多い回答となりました。

でんさいの利用状況につきましては、"全く使っていない"が76%と最も多い回答となりました。