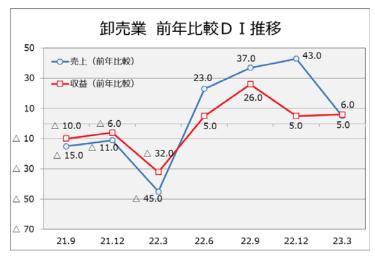

# 卸売業

1.前回調査との比較と次回調査予想~前回調査時(2022 年 10 月~12 月 )と比べて改善しましたか?~

今回調査実績: 売上DI、収益DIともに悪化し、マイナス水準に転じました。

今後の見通 $oldsymbol{oldsymbol{eta}}$ :売上 $oldsymbol{oldsymbol{I}}$ 、収益 $oldsymbol{oldsymbol{I}}$  ともに良化し、プラス水準への推移を見込んでおります。

|       | 前回調査<br>(10~12月) | 今回調査<br>(1~3月)    | 今後予想<br>(4~6月)   |  |  |
|-------|------------------|-------------------|------------------|--|--|
| 売上D I | <b>+43</b> (-10) | △ <b>11</b> (-54) | <b>+26</b> (+37) |  |  |
| 収益DI  | <b>+30</b> (-2)  | △ <b>16</b> (-46) | <b>+11</b> (+27) |  |  |

2.前年同時期との比較と、前々回調査・前回調査からの推移 ~前年の同時期と比べて改善しましたか?~ 前年比較売上DIは悪化、収益DIは良化となるものの、プラス水準で推移しております。

|               | 前々回調査<br>(7~9月)  | 前回調査<br>(10~12月) | 今回調査<br>(1~3月)   |
|---------------|------------------|------------------|------------------|
| 前年比較<br>売上D I | <b>+37</b> (+14) | <b>+43</b> (+6)  | + <b>5</b> (-38) |
| 前年比較<br>収益DI  | <b>+26</b> (+21) | <b>+5</b> (-21)  | <b>+6</b> (+1)   |