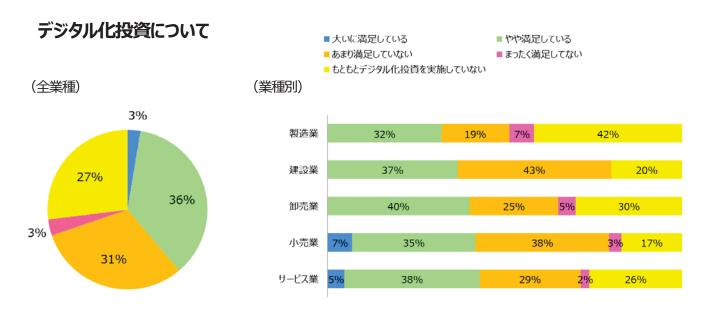

# 特別調査 ④

<u>貴社では、これまで行ってきたデジタル化投資(コンピュータ、ネットワーク関連機器・ソフトウェアの購入、利用環境の整備等全般)の費用対効果について、どのように感じていますか。また、今後のデジタル化投資の計画についてお答えください?</u>

### 《調査結果》

デジタル化投資への満足度につきましては、"大いに満足している"が3%、"やや満足している"が36%との回答に対して、"まったく満足していない"が3%、"あまり満足していない"が31%と、半々の回答となりました。 デジタル化投資の計画につきましては、"現状維持の予定"が47%と最も多い回答となり、次いで"拡充する予定"が29%との回答となりました。