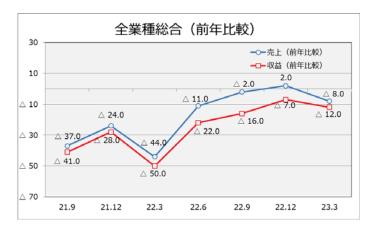

## 1.全体合計

(1) 前回調査との比較と次回調査予想 ~ 前回調査時(2022年10月~12月)と比べて改善しましたか?~

今回調査実績 :売上DI、収益DIともに悪化し、マイナス水準で推移しております。

今後の見通し

: 売上DI、収益DIともに良化見通しであるものの、マイナス水準での推移を見込んでおります。

|       | 前回調査     | 今回調査   | 今後予想   |
|-------|----------|--------|--------|
|       | (10~12月) | (1~3月) | (4~6月) |
| 売上D I | +10      | △ 17   | △ 1    |
|       | (+4)     | (-27)  | (+16)  |
| 収益D I | △ 1      | △ 21   | △ 14   |
|       | (+1)     | (-20)  | (+7)   |

(2) 前年同時期との比較と、前々回調査・前回調査からの推移 ~ 前年の同時期と比べて改善しましたか?~ 前年比較売上DI、収益DIともに悪化し、マイナス水準で推移しております。

|       | 前々回調査  | 前回調査     | 今回調査   |
|-------|--------|----------|--------|
|       | (7~9月) | (10~12月) | (1~3月) |
| 前年比較  | △ 2    | +2       | △ 8    |
| 売上D I | (+9)   | (+4)     | (-10)  |
| 前年比較  | △ 16   | △ 7      | △ 12   |
| 収益DI  | (+6)   | (+9)     | (-5)   |