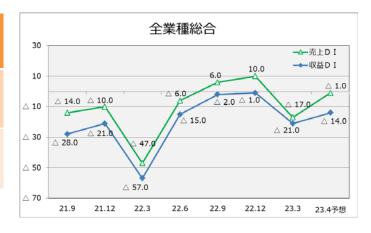

# 全体概要

今回調査(2023 年 1 月~3 月期実績)では、全業種のD I 値は $\triangle$ 13 と悪化しました。業種別では、小売業のみ良化し、プラス水準に転じました。

しかしながら、米中欧等の海外情勢やウクライナ情勢等を 受けた物価高騰や円安進行等により、地域経済の業況は打撃 を受け、全業種のDI値及び小売業を除いた業種においてマ イナス水準と、依然として厳しい状況が続いております。

2023 年 4 月~6 月期の予想は、全業種のD I 値は△22 と悪化見通し、業種別でも製造業、建設業を除いた業種において悪化見通し、かつ、全業種マイナス水準での推移と、引続き全体的に厳しい予想となっております。

### ○業種ごとの業況判断DⅠの動き(過去の調査時の業況DⅠとの比較)~御社の業況についてお聞きしました~

|       | 前々回調査<br>2022年<br>7~9月期実績 | 前回調査<br>2022年<br>10~12月期実績 | 今回調査<br>2023年<br>1~3月期実績 | 今後予想<br>2023年<br>4~6月期実績 |
|-------|---------------------------|----------------------------|--------------------------|--------------------------|
| 全業種   | △ 21<br>(+1)              | △ 9<br>(+12)               | △ 13 <b>(</b> -4)        | △ 22<br>(-9)             |
| 製造業   | △ 4<br>(+8)               | △ 19<br>(-15)              | △ 28<br>(-9)             | △ 21<br>(+7)             |
| 建設業   | △ 27<br>(+3)              | △ 20<br>(+7)               | △ 33 (-13)               | △ 33<br>(0)              |
| 卸売業   | +22<br>(+27)              | +4<br>(-18)                | △ 16<br>(-20)            | △ 32<br>(-16)            |
| 小売業   | △ 50<br>(-21)             | △ 11<br>(+39)              | +10 (+21)                | △ 20<br>(-30)            |
| サービス業 | △ 29<br>(+2)              | +3<br>(+32)                | △ 2 (-5)                 | △ 12<br>(-10)            |