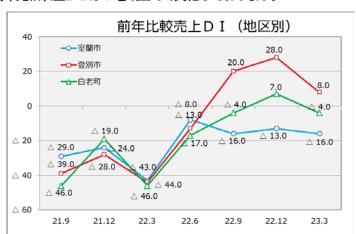

### (1) 前回調査との比較と次回調査予想

業況D| : 今回調査では前回調査と比べて室蘭市で良化、登別市、白老町で悪化しており、今後の予想においては、 室蘭市で良化、登別市、白老町で悪化する見込みです。

売上D : 今回調査では前回調査と比べて3地域全てで悪化しており、今後の予想においては、室蘭市、白老町で 良化、登別市で悪化する見込みです。

収益D | : 今回調査では前回調査と比べて3地域全てで悪化しており、今後の予想においては、室蘭市、白老町で 良化、登別市で悪化する見込みです。

|      | 室蘭市              |                |                |                  | 登別市 白老町        |                |                  |                |                |
|------|------------------|----------------|----------------|------------------|----------------|----------------|------------------|----------------|----------------|
|      | 前回調査<br>(10~12月) | 今回調査<br>(1~3月) | 今後予想<br>(4~6月) | 前回調査<br>(10~12月) | 今回調査<br>(1~3月) | 今後予想<br>(4~6月) | 前回調査<br>(10~12月) | 今回調査<br>(1~3月) | 今後予想<br>(4~6月) |
| 業況DI | △ 25<br>(-7)     | △ 14<br>(+11)  | △ 11<br>(+3)   | +8<br>(+32)      | △ 3<br>(-11)   | △ 38<br>(-35)  | +15<br>(+35)     | △ 24<br>(-39)  | △ 36<br>(-12)  |
| 売上DI | △ 4<br>(+5)      | △ 23<br>(-19)  | +4<br>(+27)    | +23 (-3)         | +3             | △ 8<br>(-11)   | +30<br>(+18)     | △ 23<br>(-53)  | △ 4<br>(+19)   |
| 収益DI | △ 9<br>(0)       | △ 26 (-17)     | △ 13<br>(+13)  | 0 (-10)          | △ 8<br>(-8)    | △ 11<br>(-3)   | +19<br>(+23)     | △ 23<br>(-42)  | △ 19<br>(+4)   |

### (2) 前年同時期との比較と、前々回調査・前回調査からの推移

前回調査

前々回調査

室蘭市

前年比較売上DIは3地域全てで悪化したものの、前年比較収益DIは3地域全てで良化しております。

今回調査

| 主則川           | (7~9月)               | (10~12月)             | (1~3月)            |
|---------------|----------------------|----------------------|-------------------|
| 前年比較<br>売上D I | △ <b>16</b> (-8)     | △ <b>13</b> (+3)     | △ <b>16</b> (-3)  |
| 前年比較<br>収益DI  | △ <b>22</b><br>(0)   | △ <b>28</b><br>(-6)  | △ <b>13</b> (+15) |
| 登別市           | 前々回調査<br>(7~9月)      | 前回調査<br>(10~12月)     | 今回調査<br>(1~3月)    |
| 前年比較<br>売上D I | <b>+20</b> (+33)     | <b>+28</b> (+8)      | +8 (-20)          |
| 前年比較<br>収益DI  | △ <b>19</b><br>(-11) | △ <b>30</b><br>(-11) | △ <b>11</b> (+19) |
| 白老町           | 前々回調査<br>(7~9月)      | 前回調査<br>(10~12月)     | 今回調査<br>(1~3月)    |
| 前年比較<br>売上D I | △ <b>4</b> (+13)     | <b>+7</b> (+11)      | △ <b>4</b> (-11)  |
| 前年比較<br>収益DI  | △ <b>8</b> (+5)      | △ <b>46</b> (-38)    | △ <b>19</b> (+27) |
|               |                      |                      |                   |