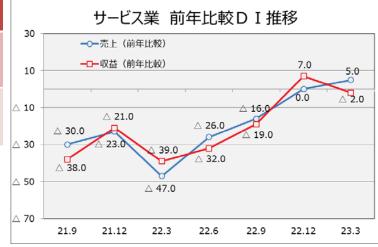

1.前回調査との比較と次回調査予想 ~前回調査時(2022年10月~12月)と比べて改善しましたか?~

今回調査実績:売上DI、収益DIともに悪化し、マイナス水準で推移しております。

今後の見通し

:売上DI、収益DIともに良化し、売上DIはプラス水準への推移見通しも、収益DIは マイナス水準での推移が見込まれます。

|       | 前回調査<br>(10~12月) | 今回調査<br>(1~3月)   | 今後予想<br>(4~6月)   |
|-------|------------------|------------------|------------------|
| 売上D I | <b>+9</b> (+14)  | △ <b>9</b> (-18) | <b>+14</b> (+23) |
| 収益D I | △ <b>3</b> (+5)  | △ <b>5</b> (-2)  | △ <b>2</b> (+3)  |

(P2 業況判断 DI の動きより)

業況判断 DI

2.前年同時期との比較と、前々回調査・前回調査からの推移 ~ 前年の同時期と比べて改善しましたか?~ 前年比較売上DIは良化し、プラス水準となるも、収益DIは悪化し、マイナス水準に転じました。

|               | 前々回調査<br>(7~9月)   | 前回調査<br>(10~12月) | 今回調査<br>(1~3月)  |
|---------------|-------------------|------------------|-----------------|
| 前年比較<br>売上D I | △ <b>16</b> (+10) | <b>0</b> (+16)   | <b>+5</b> (+5)  |
| 前年比較<br>収益DI  | △ <b>19</b> (+13) | <b>+7</b> (+26)  | △ <b>2</b> (-9) |