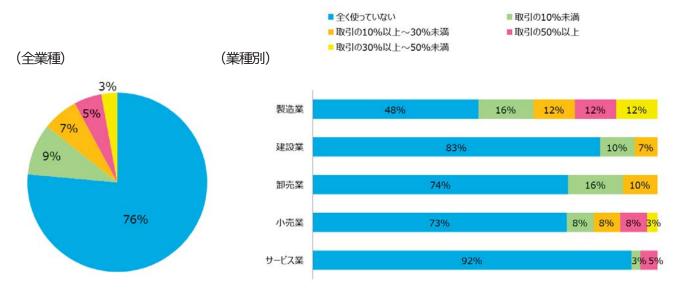

## 特別調査 ③

貴社では、企業間での資金決済の際、手形をどの程度利用していますか。また、でんさい(電子記録債 権)をどの程度利用していますか。手形・でんさいについてそれぞれ1つお答えください?

### 《調査結果》

手形の利用状況につきましては、"取引の50%以上"が7%、"取引の30%以上~50%未満"が8%という回 答がある一方で、"全く使っていない"が52%と最も多い回答となりました。

でんさいの利用状況につきましては、"全く使っていない"が76%と最も多い回答となりました。

# でんさいの利用状況