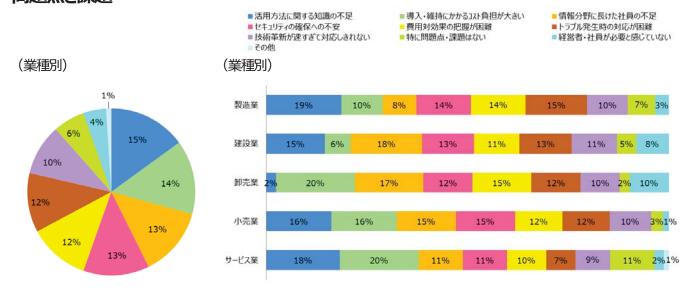

### 貴社では、デジタル化を進めるに際しての問題点・課題として、どのようなものが考えられますか?«

### 調査結果>>

デジタル化を進めるに際しての問題点・課題につきましては、10項目中7つの問題点・課題の項目に対して、それぞれ10%から15%回答しており、それぞれ抱えている問題点・課題が分散した結果となりました。 一方で、"特に問題点・課題はない"との回答が6%となりました。

## 問題点と課題