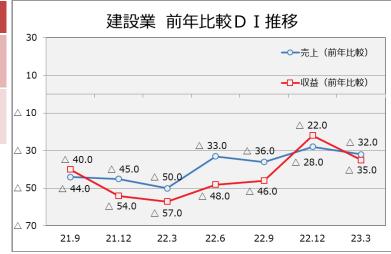

# 建設業

1.前回調査との比較と次回調査予想 ~ 前回調査時(2022年10月~12月)と比べて改善しましたか?~

今回調査実績 :売上DI、収益DIともに悪化し、マイナス水準で推移しております。

今後の見诵し

: 売上DI、収益DIともに良化見通しであるものの、マイナス水準での推移を見込んでおります。

|       | 前回調査<br>(10~12月)     | 今回調査<br>(1~3月)    | 今後予想<br>(4~6月)    |
|-------|----------------------|-------------------|-------------------|
| 売上D I | △ <b>17</b><br>(-17) | △ <b>34</b> (-17) | △ <b>14</b> (+20) |
| 収益DI  | <b>0</b> (+4)        | △ <b>41</b> (-41) | △ <b>21</b> (+20) |

2.前年同時期との比較と、前々回調査・前回調査からの推移 ~ 前年の同時期と比べて改善しましたか?~ 前年比較売上DI、収益DIともに悪化し、マイナス水準で推移しております。

|               | 前々回調査            | 前回調査                | 今回調査             |
|---------------|------------------|---------------------|------------------|
|               | (7~9月)           | (10~12月)            | (1~3月)           |
| 前年比較<br>売上D I | △ <b>36</b> (-3) | △ <b>28</b><br>(+8) | △ <b>32</b> (-4) |
| 前年比較          | △ <b>46</b> (+2) | △ <b>22</b>         | △ <b>35</b>      |
| 収益DI          |                  | (+24)               | (-13)            |