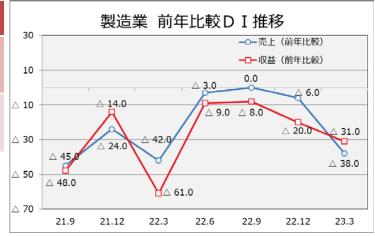

1.前回調査との比較と次回調査予想 ~ 前回調査時(2022年10月~12月)と比べて改善しましたか?~

今回調査実績:売上DI、収益DIともに悪化し、マイナス水準で推移しております。

今後の見通し: 売上DI、収益DIともに良化見通しであるものの、マイナス水準での推移を見込んでおります。

|       | 前回調査<br>(10~12月)    | 今回調査<br>(1~3月)    | 今後予想<br>(4~6月)       |
|-------|---------------------|-------------------|----------------------|
| 売上D I | △ <b>6</b> (-2)     | △ <b>31</b> (-25) | △ <b>14</b><br>(+17) |
| 収益DI  | △ <b>13</b><br>(-9) | △ <b>31</b> (-18) | △ <b>21</b><br>(+10) |

2.前年同時期との比較と、前々回調査・前回調査からの推移 ~ 前年の同時期と比べて改善しましたか?~ 前年比較売上DI、収益DIともに悪化し、マイナス水準で推移しております。

|               | 前々回調査         | 前回調査              | 今回調査                 |
|---------------|---------------|-------------------|----------------------|
|               | (7~9月)        | (10~12月)          | (1~3月)               |
| 前年比較<br>売上D I | <b>0</b> (+3) | △ <b>6</b> (-6)   | △ <b>38</b><br>(-32) |
| 前年比較          | △ <b>8</b>    | △ <b>20</b> (-12) | △ <b>31</b>          |
| 収益DI          | (+1)          |                   | (-11)                |