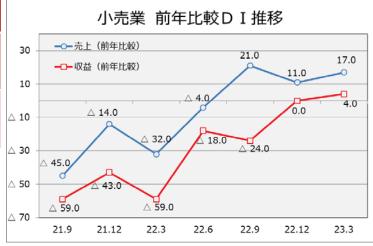

# 小売業

1.前回調査との比較と次回調査予想~前回調査時(2022年10月~12月)と比べて改善しましたか?~

今回調査実績: 売上DI、収益DIともに悪化し、収益DIはマイナス水準に転じました。

今後の見通し: 売上DI、収益DIともに悪化し、マイナス水準への推移を見込んでおります。

|       | 前回調査<br>(10~12月) | 今回調査<br>(1~3月)   | 今後予想<br>(4~6月)    |
|-------|------------------|------------------|-------------------|
| 売上D I | <b>+29</b> (+25) | <b>0</b> (-29)   | △ <b>13</b> (-13) |
| 収益D I | △ <b>14</b> (+3) | △ <b>17</b> (-3) | △ <b>30</b> (-13) |

(P2 業況判断 DI の動きより)

2.前年同時期との比較と、前々回調査・前回調査からの推移 ~ 前年の同時期と比べて改善しましたか?~ 前年比較売上DI、収益DIともに良化し、プラス水準で推移しております。

|               | 前々回調査<br>(7~9月)     | 前回調査<br>(10~12月) | 今回調査<br>(1~3月)  |  |  |  |  |
|---------------|---------------------|------------------|-----------------|--|--|--|--|
| 前年比較<br>売上D I | <b>+21</b> (+25)    | <b>+11</b> (-10) | <b>+17</b> (+6) |  |  |  |  |
| 前年比較<br>収益DI  | △ <b>24</b><br>(-6) | <b>0</b> (+24)   | +4 (+4)         |  |  |  |  |