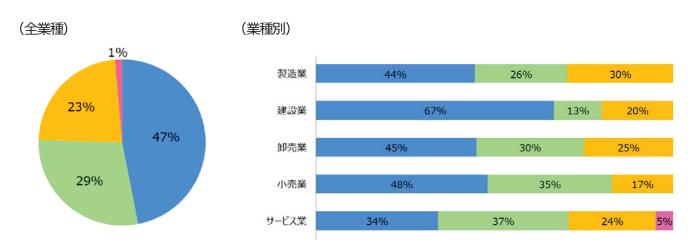

### 《調査結果》

デジタル化投資への満足度につきましては、"大いに満足している"が3%、"やや満足している"が36%との回答に対して、"まったく満足していない"が3%、"あまり満足していない"が31%と、半々の回答となりました。 デジタル化投資の計画につきましては、"現状維持の予定"が47%と最も多い回答となり、次いで"拡充する予定"が29%との回答となりました。

# デジタル化投資の計画について

■現状維持の予定 ■拡充する予定 ■デジタル化投資は行わない ■縮小する予定