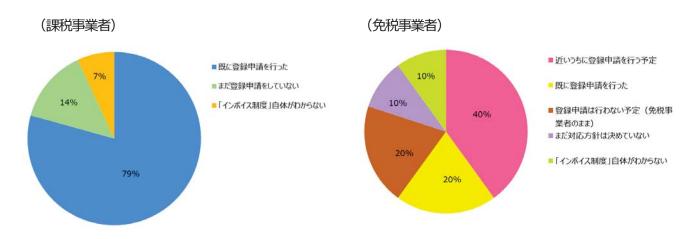

### 《調査結果》

課税事業者につきましては、"既に登録申請を行った"との回答が79%と約8割を占めております。 免税事業者につきましては、"近いうちに登録申請を行う予定"が40%、"既に登録申請を行った"が20%と、 合わせて6割を占めております。

## 登録申請への対応

### 1. 課稅·免稅事業者別回答

### 2. 業種別回答(全体)

- (課税) 既に登録申請を行った
- (課税)「インボイス制度」自体がわからない
- (免税) 既に登録申請を行った
- (免税) まだ対応方針は決めていない
- (課税) まだ登録申請をしていない
- (免税) 近いうちに登録申請を行う予定
- (免税) 登録申請は行わない予定(免税事業者のまま)
- (免税)「インボイス制度」自体がわからない