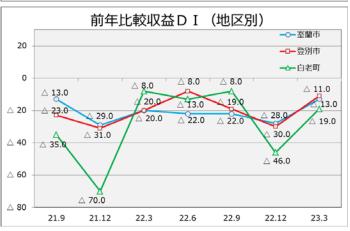

### (2) 前年同時期との比較と、前々回調査・前回調査からの推移

前回調査

前々回調査

室蘭市

前年比較売上DIは3地域全てで悪化したものの、前年比較収益DIは3地域全てで良化しております。

今回調査

| 主則川           | (7~9月)               | (10~12月)             | (1~3月)            |
|---------------|----------------------|----------------------|-------------------|
| 前年比較<br>売上D I | △ <b>16</b> (-8)     | △ <b>13</b> (+3)     | △ <b>16</b> (-3)  |
| 前年比較<br>収益DI  | △ <b>22</b><br>(0)   | △ <b>28</b><br>(-6)  | △ <b>13</b> (+15) |
| 登別市           | 前々回調査<br>(7~9月)      | 前回調査<br>(10~12月)     | 今回調査<br>(1~3月)    |
| 前年比較<br>売上D I | <b>+20</b> (+33)     | <b>+28</b> (+8)      | +8 (-20)          |
| 前年比較<br>収益DI  | △ <b>19</b><br>(-11) | △ <b>30</b><br>(-11) | △ <b>11</b> (+19) |
| 白老町           | 前々回調査<br>(7~9月)      | 前回調査<br>(10~12月)     | 今回調査<br>(1~3月)    |
| 前年比較<br>売上D I | △ <b>4</b> (+13)     | <b>+7</b> (+11)      | △ <b>4</b> (-11)  |
| 前年比較<br>収益DI  | △ <b>8</b> (+5)      | △ <b>46</b> (-38)    | △ <b>19</b> (+27) |
|               |                      |                      |                   |